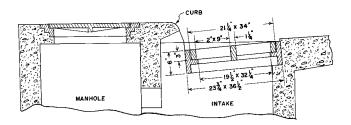

The drawing shows one method of installing as a combination intake and manhole. The cleanout manhole listed under Neenah **R-6040** is not furnished as part of this combination and should be ordered separately.

When increased drainage is required, two or more inlets are placed end-to-end in combinations over large basins or trench drains.