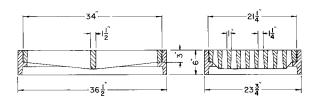

## **Heavy Duty**

| CATALOG<br>NUMBER | GRATE<br>TYPE | SQ.<br>FT.<br>OPEN | WEIR<br>PERIMETER<br>LINEAL<br>FEET |
|-------------------|---------------|--------------------|-------------------------------------|
| R-3469            | Α             | 2.7                | 9.2                                 |