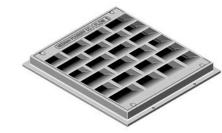

# **Heavy Duty**

| CATALOG<br>NUMBER | GRATE<br>TYPE | SQ.<br>FT.<br>OPEN | WEIR<br>PERIMETER<br>LINEAL<br>FEET |
|-------------------|---------------|--------------------|-------------------------------------|
| R-3469-E2         | С             | 2.3                | 9.2                                 |
| R-3469-F2         | ۸             | 27                 | 9.2                                 |

Standard Grate (shown): Type C Also available with grate Type A.