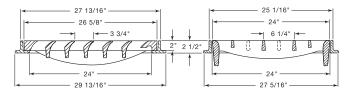

The drawing shows one method of installing as a combination intake and manhole. The cleanout manhole listed under Neenah **R-6040** is not furnished as part of this combination and should be ordered separately.

When increased drainage is required, two or more inlets are placed end-to-end in combinations over large basins or trench drains.