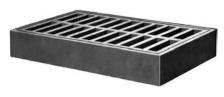

### R-3469

## **Gutter Inlet Frame, Grate**

## **Heavy Duty**





| CATALOG<br>NUMBER | GRATE<br>TYPE | SQ.<br>FT.<br>OPEN | WEIR<br>PERIMETER<br>LINEAL<br>FEET |
|-------------------|---------------|--------------------|-------------------------------------|
| R-3469            | Α             | 2.7                | 9.2                                 |

The drawing shows one method of installing as a combination intake and manhole. The cleanout manhole listed under Neenah **R-6040** is not furnished as part of this combination and should be ordered separately.

When increased drainage is required, two or more inlets are placed end-to-end in combinations over large basins or trench drains.

#### R-3469-E2

# **Gutter Inlet Frame, Grate**

# **Heavy Duty**





| CATALOG<br>NUMBER | GRATE<br>TYPE | SQ.<br>FT.<br>OPEN | WEIR<br>PERIMETER<br>LINEAL<br>FE